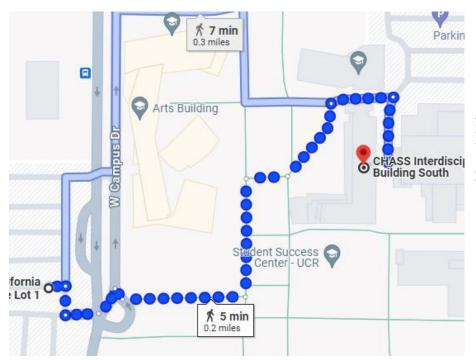

## Directions from Lot 1 to CHASS INTS 1109 and 1113 – 5-minute walk

1) From Lot 1, cross the street and flagpole. Head towards the CHASS Interdisciplinary South Building

2) Across the grass lawn, Room 1109 and 1113 will be to your right